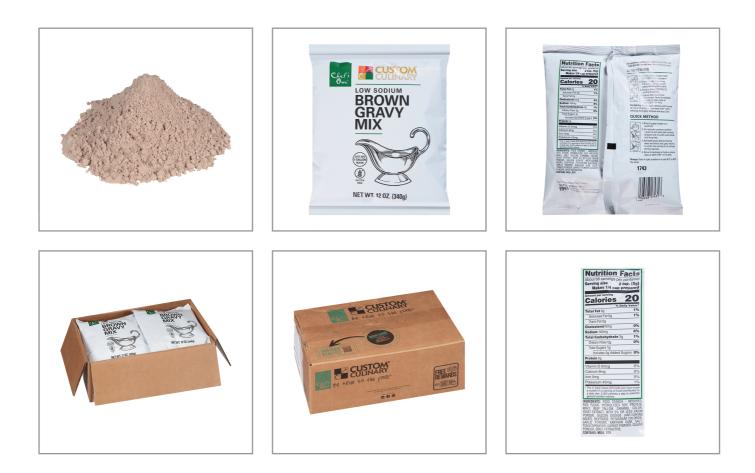

### Custom Culinary, Inc. 781187 - Low Sodium Brown Gravy 8 X 12 Oz

Chef's Own Low Sodium Brown Gravy Mix is a healthier option to classic Brown Gravy. Offers savory roasted flavor and the consistency of real pan gravies. Chef's Own Gravy offer's value and convenience with a granular formula and one-step preparation. Just add water, boil, and serve. This shelf-stable product is easy to store and deliver's consistent results, making it a practical solution for any operation. The Chef's Own brand helps operators confidently, reliably and economically serve flavorful meals. Great for versatile menu applications, and ideal with meat, poultry, and sides.

## Custom Culinary, Inc. 781187 - Low Sodium Brown Gravy 8 X 12 Oz

Chef's Own Low Sodium Brown Gravy Mix is a healthier option to classic Brown Gravy. Offers savory roasted flavor and the consistency of real pan gravies. Chef's Own Gravy offers value and convenience with a granular formula and one-step preparation. Just add water, boil, and serve. This shelf-stable product is easy to store and delivers consistent results, making it a practical solution for any operation. The Chef's Own brand helps operators confidently, reliably and economically serve flavorful meals. Great for versatile menu applications, and ideal with meat, poultry, and sides.

### Nutrition Analysis - By Serving

| Calories             | 20  | Total Fat           | Og   | Sodium         | 140mg |
|----------------------|-----|---------------------|------|----------------|-------|
| Protein              | 0   | Trans Fats          | Og   | Calcium        | 9mg   |
| Total Carbohydrates… | 3g  | Saturated Fat       | Og   | Iron           | 0mg   |
| Sugars               | 1g  | Added Sugars        | Og   | Potassium      | 45mg  |
| Dietary Fiber        | Og  | Polyunsaturated Fat | Og   | Zinc           | 0     |
| Lactose              |     | Monounsaturated Fat | Og   | Phosphorus     |       |
| Sucrose              |     | Cholesterol         | 0mg  |                |       |
| Vitamin A(IU)•       | 0   | Vitamin D           | 0mcg | Thiamin        |       |
| Vitamin A(RE)        |     | Vitamin E           |      | Niacin         |       |
| Vitamin C            | 0mg | Folate              | 0mg  | Riboflavin     | 0mg   |
| Magnesium            |     | Vitamin B-6         |      | Vitamin B-1 2• |       |
| Monosodium           |     | Sulphites           |      | Nitrates       |       |